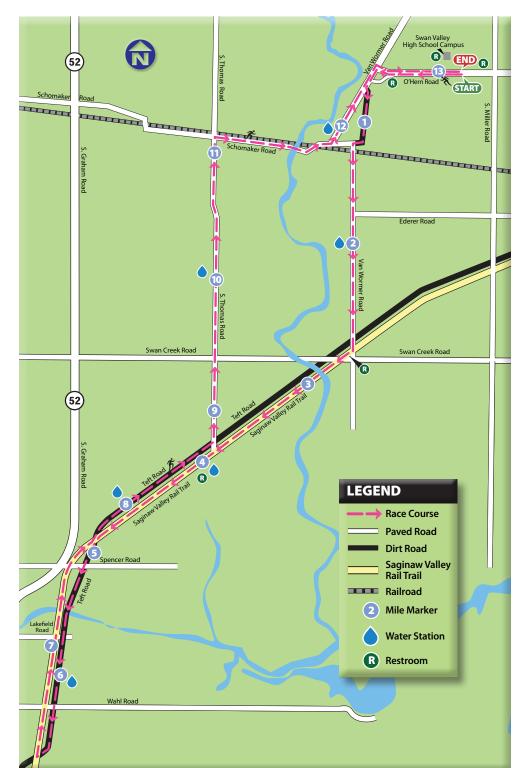

# Half-Marathon Race Route

## **Covenant Kids Half-Marathon Route\***

- Start at O'Hern Road directly in front of Swan Valley High School.
- · West on O'Hern Road.
- · Turn Left (South) on VanWormer Road
- Turn left (East) at Kluck's Tree and Shrub Nursery Retail Entrance.
- Follow Marked Course South through gravel service drive. Pass mile marker 1.
- Turn left (South) onto VanWormer Road.
  Pass mile marker 2.
- Turn right (Southwest) onto Saginaw Valley Rail Trail. Pass mile marker 3 and 4.
- Exit Saginaw Valley Rail Trail, merging left (South) onto Teft Road. Pass mile markers 5 and 6. Continue on Teft Road, crossing Wahl Road.
- Turn right (North) back onto Saginaw Valley Rail Trail. Pass mile marker 7.
- Exit Saginaw Valley Rail Trail, merging left (Northeast) onto Teft Road.
   Pass mile marker 8.
- Turn left (North) onto S. Thomas Road. Pass mile marker 9, 10 and 11.
- Turn right (East) onto Schomaker Road.
- Turn left (North) onto VanWormer Road.
  Pass mile marker 12.
- Turn right (East) onto O'Hern Road. Pass mile marker 13.
- Finish on O'Hern Road at Swan Valley High School.