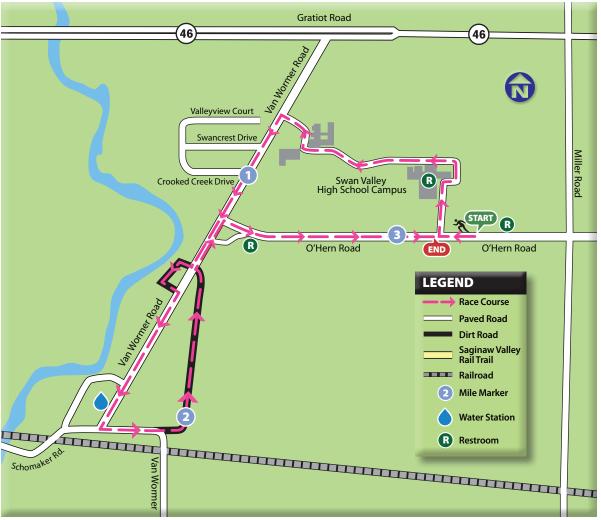

### **Covenant Kids 5K Race Route\***

- Start on O'Hern Road directly in front of Swan Valley High School.
- West on O'Hern Road.
- Turn Right (North) onto Swan Valley High School campus. Follow the campus drive behind high school and past Swan Valley Middle School.
- Exit campus Left (Southwest) onto Van Wormer Road.
- Turn Right (West) onto gravel service drive of Kluck's Tree & Shrub Nursery.
- Turn Right (Southwest) onto Van Wormer Road.
- Turn Left (East) to continue on Van Wormer Road.
- Merge straight onto gravel service drive of Kluck's Tree & Shrub Nursery. Road will then curve Left (North).
- Turn Right (North) onto Van Wormer Road.
- Turn Right (East) on O'Hern Road.
- Finish on O'Hern Road at Swan Valley High School.